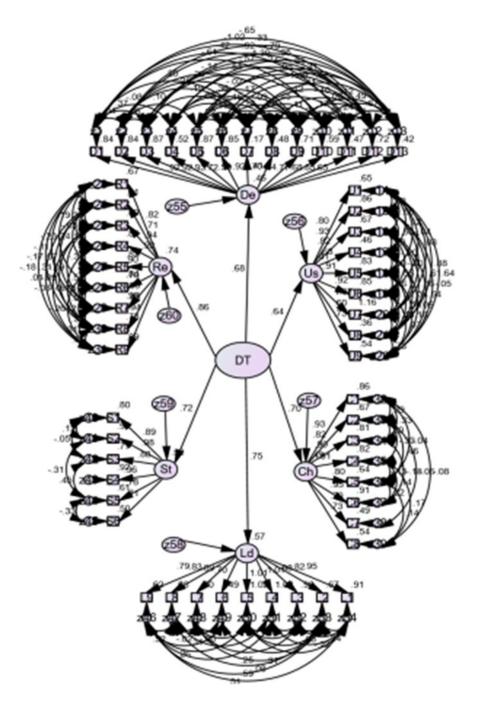

nents related to

- 1 Digital readiness,
- 2 Digital strategic management design,
- 3 Use of digital technology standard,
- 4 Digital leadership,
- 5 Digital change management,
- 6 Compliance with digital management



Fit Index Statistics Value Chi-square ( $\chi$ 2) 699.969 Degrees of freedom (df) 699 Probability level .995 χ2/df (CMIN/DF)\* .895 Root Mean Squared Residual (RMR)\* .011 Goodness of Fit Index (GFI)\* .929 Adjust Goodness of Fit Index (AGFI)\* .901 Root Mean Square Effort of Approximation (RMSEA)\* .000 Tucker Lewis Index (TLI)\* 1.00Comparative Fit Index (CFI)\* 1.00

Components of Property Valuation Businesses in Thailand Post-Revision

Table 1 Analysis of Confirmatory Factor Analysis of the Second Order Digital Transformation

\* All values meet the evaluation criteria



Second-order confirmatory factor analysis of the digital transformation components of property valuation businesses in Thailand.

# **Digital Transformational Component Ranking by Second-order confirmatory factor analysis :**

- 1 Digital readiness
- 2 Digital leadership
- 3 Compliance with digital management
- 4 Digital change management
- 5 Digital strategic management design
- 6 Use of digital technology standard

#### **Digital readiness**

consists of 9 factors, which carry a weight of 0.86.

- 1 ability to apply technology to improve work processes,
- 2 training to develop skills and usage of digital technology,
- 3 data analysis to enhance work efficiency and service delivery,
- 4 ability to use existing technological tools at work,
- 5 skills in searching for and applying informa