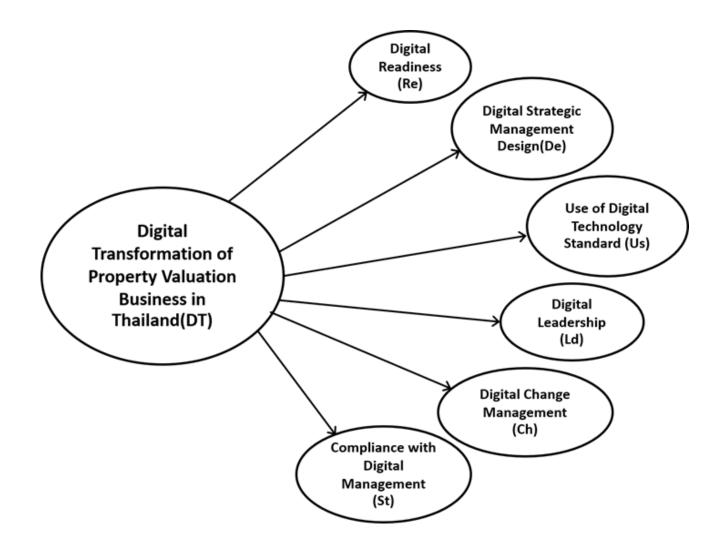

# Digital Transformation of Property Valuation Business in Thailand

#### What is digital transformation?

Digital transformation occurs when a company integrates digital technologies into its business operations, adopting them as part of a cohesive strategy and culture. Digital transformation can change how a business operates, engages employers, interacts with suppliers, and delivers value to customers and other stakeholders.

Digital transformation isn't just a matter of buying new technology. It's about integrating that technology in a way that considers the whole business strategy. Ideally, digital transformation creates an organization that's more efficient, adaptive, and responsive to change.