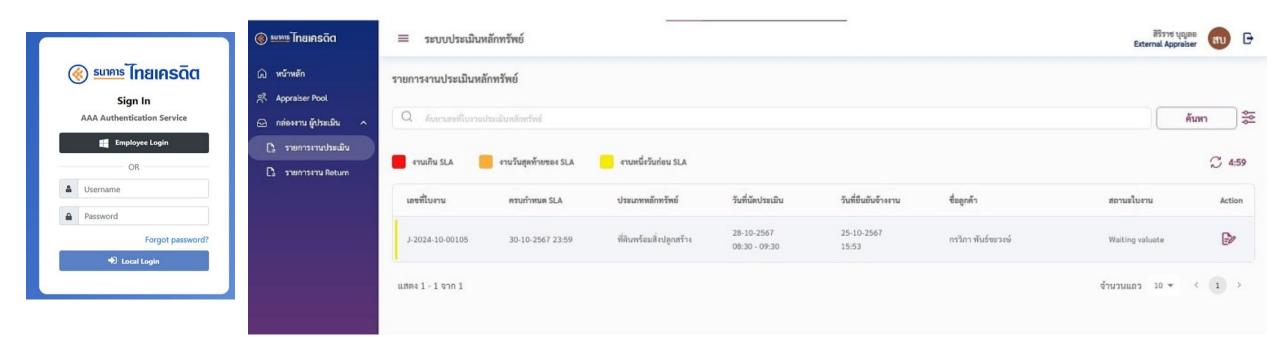

#### ระบบประเมินหลักทรัพย์ ธนาคารไทยเครดิต

Appraisal System Thai Credit Bank

| Asset Appraised CB         Contraction of the contr | Outsource                                                                                                                                                                                                                                                                                                                                                                                                                                                                                                                                                                                                                                                                                                                                                                                                                                                                                                                                                                                                                                                                                                           |                                                                                                                                                 | BThanachart Bank P                                                                                                                                                              |                                                                                           |                                      |
|-----------------------------------------------------------------------------------------------------------------------------------------------------------------------------------------------------------------------------------------------------------------------------------------------------------------------------------------------------------------------------------------------------------------------------------------------------------------------------------------------------------------------------------------------------------------------------------------------------------------------------------------------------------------------------------------------------------------------------------------------------------------------------------------------------------------------------------------------------------------------------------------------------------------------------------------------------------------------------------------------------------------------------------------------------------------------------------------------------------------------------------------------------------------------------------------------------------------------------------------------------------------------------------------------------------------------------------------------------------------------------------------------------------------------------------------------------------------------------------------------------------------------------------------------------------------------------------------------------------------------------------------------------------------------------------------------------------------------------------------------------------------------------------------------------------------------------------------------------------------------------------------------------------------------------------------------------------------------------------------------------------------------------------------------------------------------|---------------------------------------------------------------------------------------------------------------------------------------------------------------------------------------------------------------------------------------------------------------------------------------------------------------------------------------------------------------------------------------------------------------------------------------------------------------------------------------------------------------------------------------------------------------------------------------------------------------------------------------------------------------------------------------------------------------------------------------------------------------------------------------------------------------------------------------------------------------------------------------------------------------------------------------------------------------------------------------------------------------------------------------------------------------------------------------------------------------------|-------------------------------------------------------------------------------------------------------------------------------------------------|---------------------------------------------------------------------------------------------------------------------------------------------------------------------------------|-------------------------------------------------------------------------------------------|--------------------------------------|
| PROD, 2.0.0.4, Build Date: 20240916-171752                                                                                                                                                                                                                                                                                                                                                                                                                                                                                                                                                                                                                                                                                                                                                                                                                                                                                                                                                                                                                                                                                                                                                                                                                                                                                                                                                                                                                                                                                                                                                                                                                                                                                                                                                                                                                                                                                                                                                                                                                            | Contraction         Asset Appraisa           Contraction         Accention           Contreaction         Accention | - ที่เมือง<br>กระทร ผู้ประเมินแอก สำร<br>เขตรู้ เมางปรีสงุก มีช้อง<br>เข้าม ชางชุมเกียง กรุงเท<br>100-0001<br>(สื่อผู้รูปชม<br>รายาประเมินสำลุด | ณ CA No/App No <mark>A86607-4100-001</mark> Stigutsaorimsuksเป็น ที<br>พบตามกร ประเภทหลักกรัพย์ ที่สมพร้อมล่อปลูกสร้าย พบ่วยอาบดับเรื่อง<br>นางปรีอกุก มีปวงาม<br>1,400,000 บาท | ทะแสราคายายกองตลาด (Job No. <b>JG671041002627</b> (วงเชีย                                 | ส่งแก้นัดหมาย ส่งคืน Admin<br>Row Mi |
|                                                                                                                                                                                                                                                                                                                                                                                                                                                                                                                                                                                                                                                                                                                                                                                                                                                                                                                                                                                                                                                                                                                                                                                                                                                                                                                                                                                                                                                                                                                                                                                                                                                                                                                                                                                                                                                                                                                                                                                                                                                                       |                                                                                                                                                                                                                                                                                                                                                                                                                                                                                                                                                                                                                                                                                                                                                                                                                                                                                                                                                                                                                                                                                                                     | ประเททธ์สักกรัพจ์<br>อแกรดหลักกรัพซ์ รัด<br>อในท่านวประเมิน<br>สในตำเหล                                                                         | 16/7/2023<br>ที่มีมพร้อมส่อปลูกสราง(ที่มีมพร้อมส่อปลูกสร้าง)<br>ทำภาพถ่าย รัตทำคือมูลดอาด/เหนตี รัตทำคือมูล WOS คำมอด<br>AR6607-4100-001<br>REVIEW                              | นราคาดันทุนลิ่งปลูกสร้าง ราคาประเมินหลักกรัพย์ แบบไฟล์<br>CA Split. 1<br>v 1CA unnch 1Job | เอกสาร วันที่นัดหมาย                 |
|                                                                                                                                                                                                                                                                                                                                                                                                                                                                                                                                                                                                                                                                                                                                                                                                                                                                                                                                                                                                                                                                                                                                                                                                                                                                                                                                                                                                                                                                                                                                                                                                                                                                                                                                                                                                                                                                                                                                                                                                                                                                       |                                                                                                                                                                                                                                                                                                                                                                                                                                                                                                                                                                                                                                                                                                                                                                                                                                                                                                                                                                                                                                                                                                                     | JOB REF NO.<br>Job Ref Remark<br>* Next Eve Date                                                                                                | JB6607-4100-0001                                                                                                                                                                | 8                                                                                         |                                      |