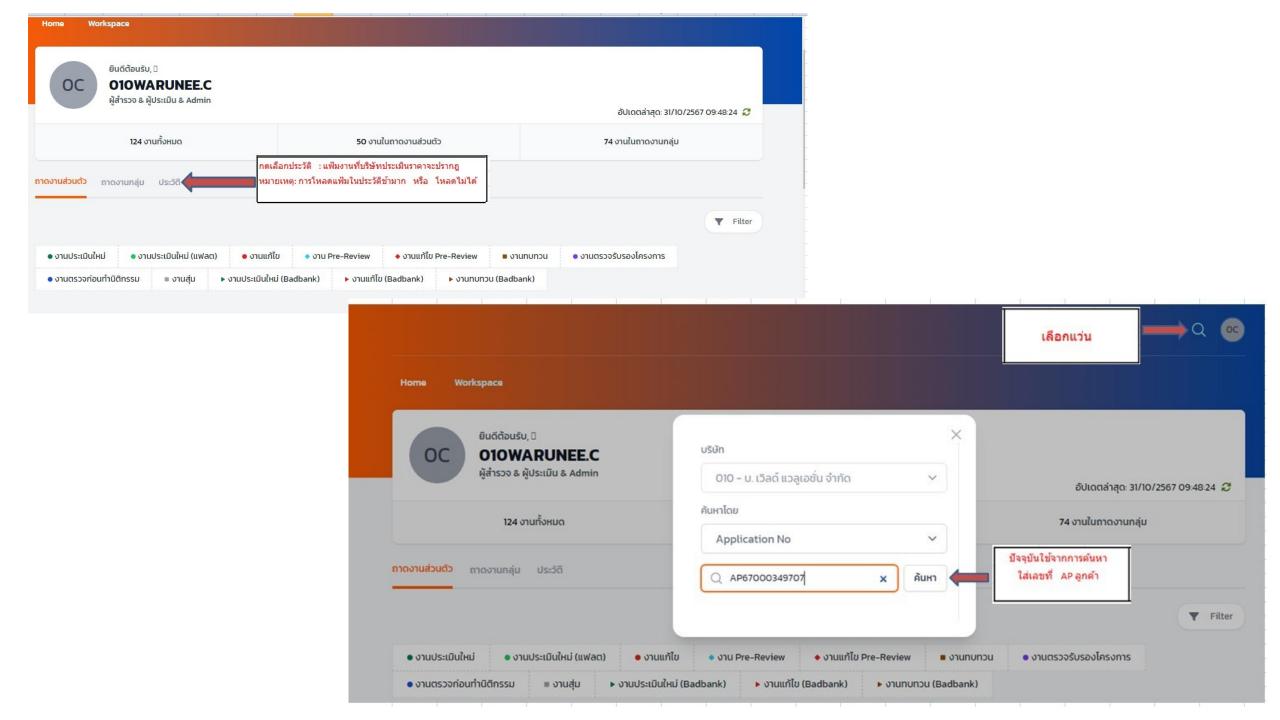

| OM ອົນຕີດ້ວນຮັບ, ວິ<br>OIOANURAT.I<br>ຜູ້ສຳລວຈ & ຜູ້ປະແນນ & ຜູ້ປ |                                                                 | <u>6(หน้</u>               | บันทีสิ่งปลุกสร้า    |                               | SUccaintes 28/10/2567 1558-2 | 5 2  |
|------------------------------------------------------------------|-----------------------------------------------------------------|----------------------------|----------------------|-------------------------------|------------------------------|------|
| 34 งานทั้งหมด                                                    |                                                                 | 34 onul                    | นถาดงานส่วนตัว       | 0 თ                           | นในกาดงานกลุ่ม               |      |
|                                                                  | 🛱 External_Appraise                                             | al_Makar 🏴 352775          | 📢 AP67000357752 🏓 15 | 78222001 🤀 รัตนาวรรณ เหลือบุณ | и 🖪 1578222 🗩 ниле           | кнар |
| B dayandu 🕼                                                      | แบบสำรวจสัง<br>ปลุกสร้าง                                        | ประเมินหลัก<br>ประกัน      | Q dayatu             | ionens                        | oqui & misdi                 | ດສັນ |
| ารการสำรวจลังปลุกสร้าง                                           | ้ ข้ามละที่<br>ดักษณะอาคาร                                      |                            | denethouolouceent    | (Annaniae)                    | 10                           |      |
|                                                                  | <ul> <li>ອ້ານເຮັດ</li> <li>ສະສອດ</li> <li>ອ້ານວນສິ່ນ</li> </ul> | e drussio (                | ) ກາວບໍລຳສັ          | มา <i>เ</i> ปิษย์             |                              |      |
|                                                                  | e cnokh                                                         | <ul> <li>Idquqo</li> </ul> | ອົ່ມສວຍ 🕘 ເອັນຣະອັນ  |                               |                              |      |

| สารตับ<br>ที่ | รมารถสาย AR      | เลขที่เอกสารสิทธิ์                           | สถานอการ<br>ประกา | สำเนินการ   |
|---------------|------------------|----------------------------------------------|-------------------|-------------|
| 1             | AR.68-120-004394 | 240624, (1 לירושרא)                          | เสร็าสิ้น         | ประเมินราคา |
| 2             | AR68-120-004401  | 31421, (1 รายการ)                            | เสร็จสั้น         | ประเมินราคา |
| 3             | AR.67-120-021494 | 39173, (1 รายการ)                            | เสร็าสิ้น         | ประเมินราคา |
| 4             | AR67-120-021512  | 61442, 61479, 61443, (3 รายการ)              | เสร็จสั้น         | ประเมินราคา |
| 5             | AR.6709-120-0051 | 50-210-106-0002, 50-210-106-0001, (2 shanns) | เสร็จสั้น         | ประเมินราคา |
| 6             | AR6709-120-0052  | 50-210-116-0004, (1 גרחמרא)                  | เสร็จสั้น         | ประเมินราคา |
| 7             | AR67-120-021497  | 106362, (1 אינאטרא)                          | เสร็จสิ้น         | ประเมินราคา |
| 8             | AR67-120-021503  | 13283, 3282, (2 הוואמראל)                    | เสร็จสั้น         | ประเมินราคา |
| 9             | AR67-120-020846  | 33423, (1 รายการ)                            | เสร็จสิ้น         | ประเมินราคา |